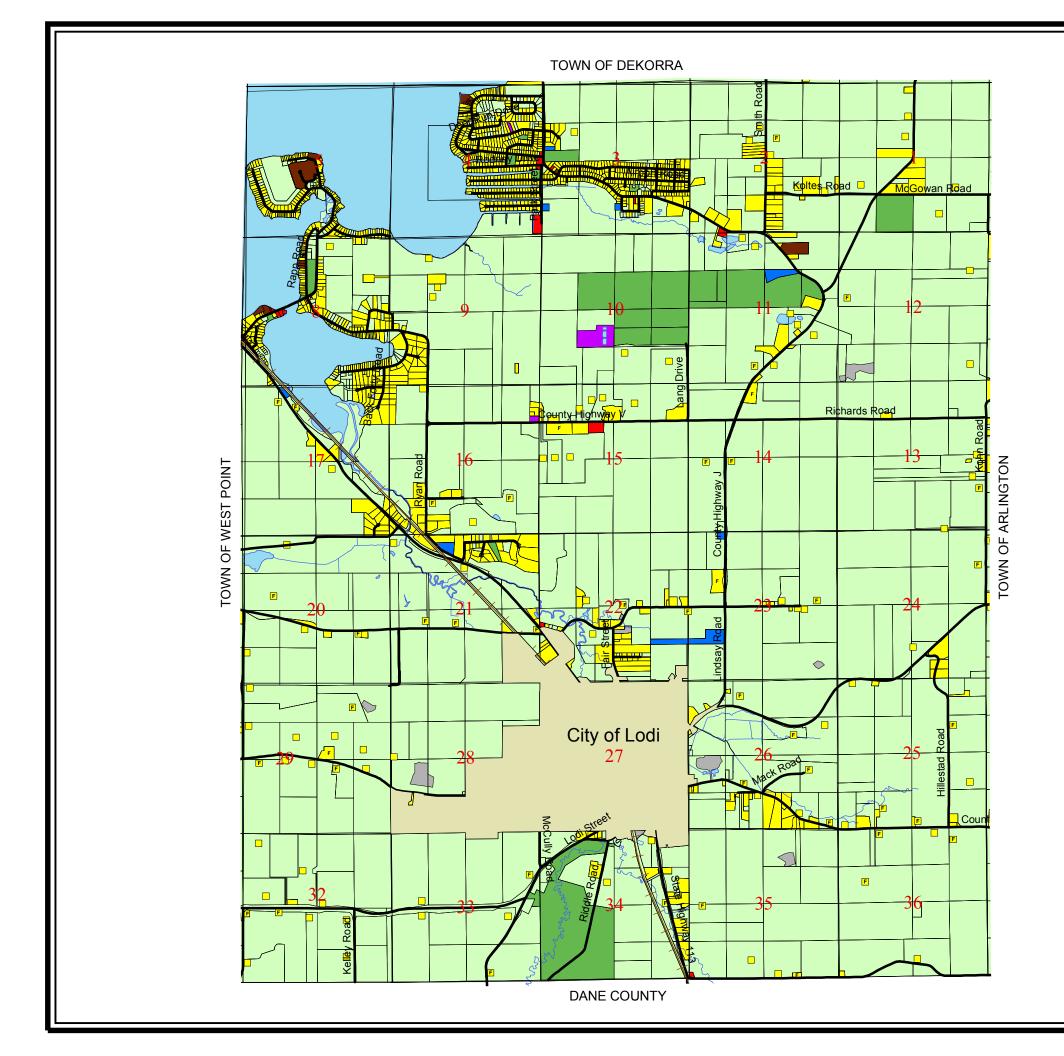

## MAP 8-1 EXISTING LAND USE 2005

## Town of Lodi Columbia County, Wisconsin

## Land Use Categories

|   | Agricultural or Open Space |
|---|----------------------------|
|   | Single Family Residential  |
| F | Farm Residential           |
|   | Multi Family Residential   |
|   | Commercial                 |
|   | Industrial                 |
|   | Institutional/Public       |
|   | Utilities                  |
|   | Recreational               |

This drawing is neither a legally recorded map nor a survey and is not intneded to be used as one. This drawing is a compilation of records, information and data used for reference purposes only.

Ν

Source: Columbia County Planning, 2005

Created May 23, 2006 by RNT